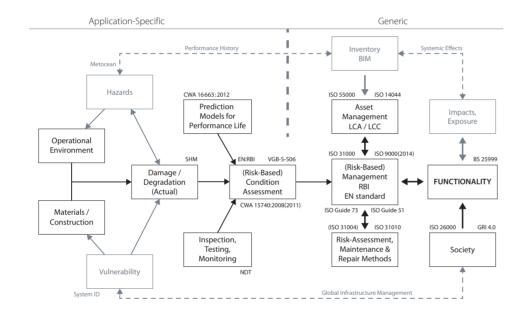

## Offshore Condition Assessment System

VCE Offers Services in the following domains:

- Life Cycle Engineering including Extension of Life
- Risk assessment and management
- Condition monitoring and assessment
- System identification and Structural Health Monitoring