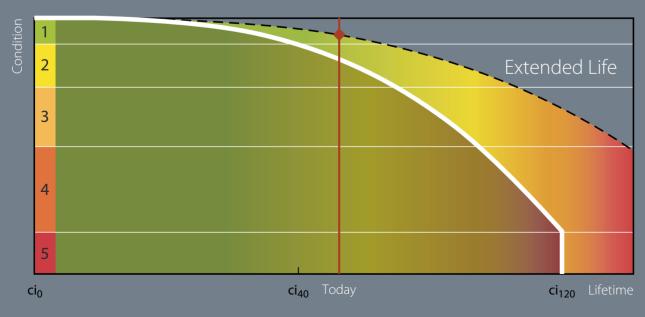

Our monitoring projects spread from the North Sea to the Gulf, from the Caspian Sea to Southeast Asia and are well-received in China and Russia.

ci<sub>n</sub> ... condition index